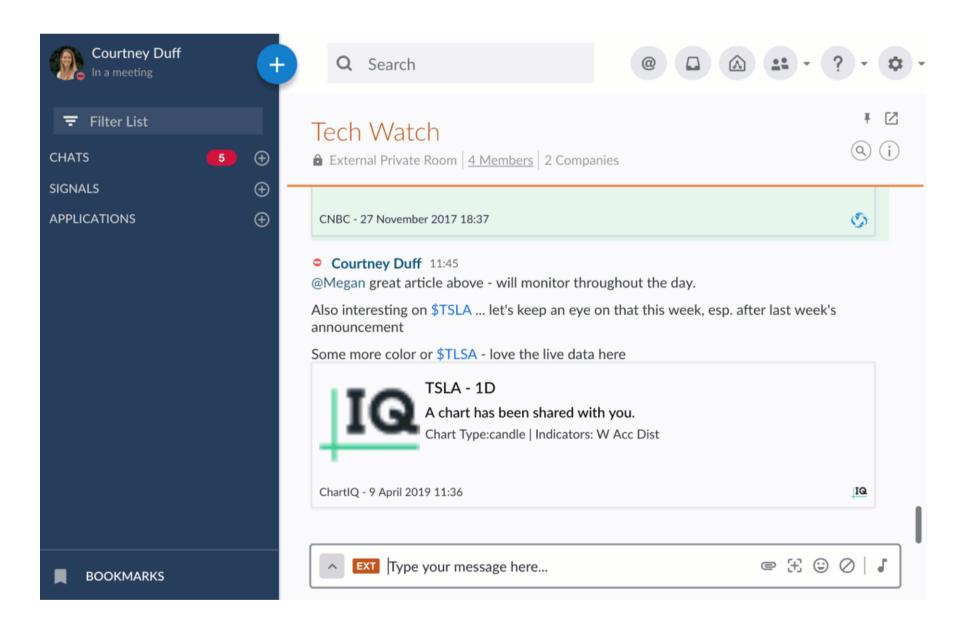

## **Pro-Tip: Save Important Messages with Bookmarks**

Bookmarks are perfect to save messages for reminders, research or simple to-do lists. To bookmark messages:

- 1. Hover over the message and click ... in the upper right-hand corner
- 2. Click Bookmark
- 3. Navigate to the Bookmarks tab at the bottom of your left-hand navigation

Additionally, you can add notes, sort bookmarks, or search for content by keywords or tags. Remove any bookmark by clicking "Unbookmark".

For more tips & tricks, visit our **Help Center**.