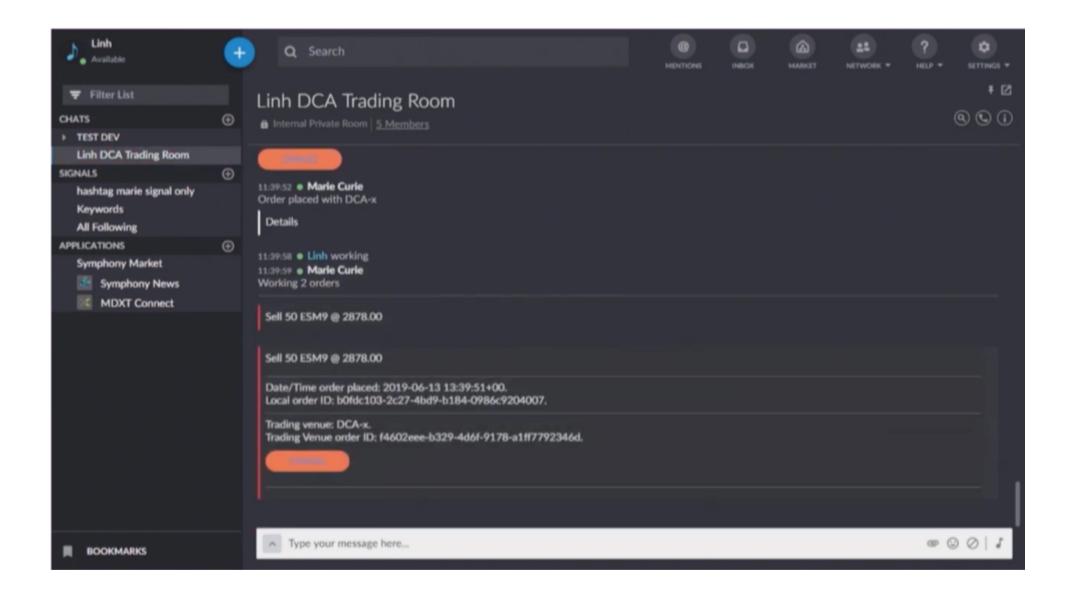

# Get to Know a Bot: Onboard New Clients Quickly with DCA's Rutherford Bot

DCA was recognized as one of the winners of the Symphony Innovation Award at Innovate Asia 2019 in Singapore earlier this year. DCA's Rutherford Bot onboards new clients quickly by setting up a time-based, one-time password for client identity verification. It then communicates verification with DCA's Marie Curie bot, which allows the client to begin trading immediately. Together, these two bots eliminate manual processes prone to human error and significantly reduce the error cost associated to order execution whilst also improving accuracy and efficiency.