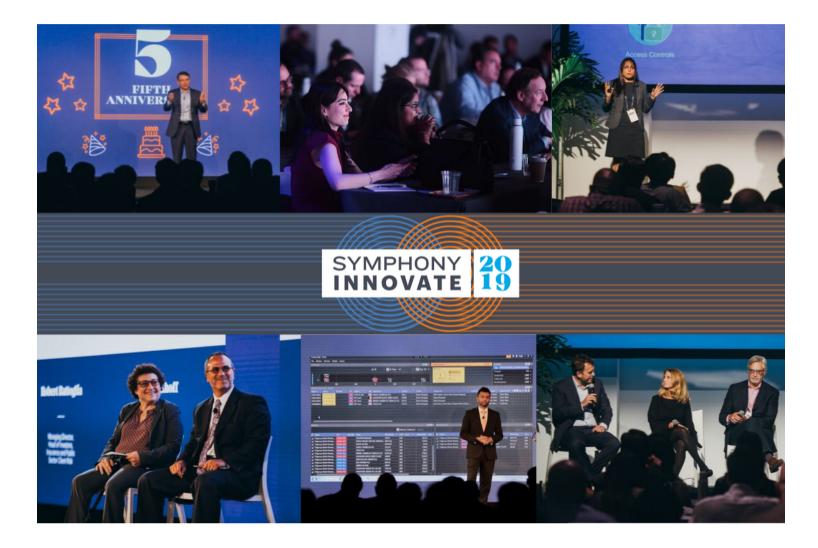

## **Highlights from the conference**

Symphony Founder & CEO David Gurlé's full keynote address included live demos and special guests from FlexTrade, Goldman Sachs, J.P. Morgan and OTPP, and was followed by a conversation with David Hudson, J.P. Morgan's co-head of Digital & Platform Services.

### **Introducing Symphony 2.0**

Our big news for the day was the announcement and live demonstration of Symphony 2.0, our second-generation platform. We also officially introduced Symphony Elements, a comprehensive set of user interface extension capabilities and pre-built components for developers to leverage while building bots and application integrations.

## **Symphony Innovation Award Winners**

The afternoon was packed with 15 breakout sessions that showcased live bots and integrations across three tracks: Transforming the Trading Lifecycle, Building Contextual Intelligence, and Enabling the Developer Community. The day closed with the Symphony Community Showcase, featuring demos from the winners of this year's Innovation Awards: BNP Paribas, Barclays and Capital Group, ServiceNow and T. Rowe Price, and BlackRock and Standard Chartered.

Many thanks to the generous sponsors who helped make Symphony Innovate New York 2019 possible. Check out our Partner Showcase to learn about their solutions.

Be sure to visit our conference replay page to relive the day or catch anything you may have missed! All session videos will be available by the end of this week on our YouTube and Vimeo channels.