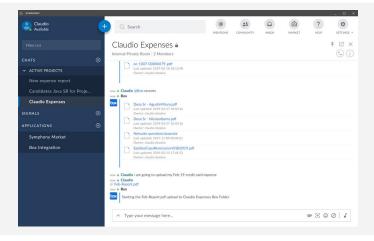

### **CUSTOMER BENEFITS**

- **Content in Context:** Instant access to content on Box within the context of real-time conversations on Symphony
- **Higher Productivity:** Upload files to Box from Symphony while simultaneously keeping the team updated via chat
- Effective teamwork: Pre-populate a chat room with content from Box so team members can quickly access, review, and collaborate on relevant content within a single platform
- **Strong security:** Rich security and compliance capabilities with Symphony's true end to end encryption and monitoring features

#### **FEATURES**

- Invoke Symphony from within Box to create a Symphony chat room and share content, all protected by Symphony's true end to end encryption model
- Receive notifications in Symphony when users upload files to Box or make comments in Box folders or files
- Automatically download "Recent" or "Favorite" files or folders from Box to Symphony
- Instantly upload content from within Symphony to Box folders
- Assign Box folders to Symphony chat rooms through Box App on Symphony for centralized management of Box folders from within Symphony
- Unfurl Box links in Symphony chat rooms
- Symphony for Box is currently in limited availability