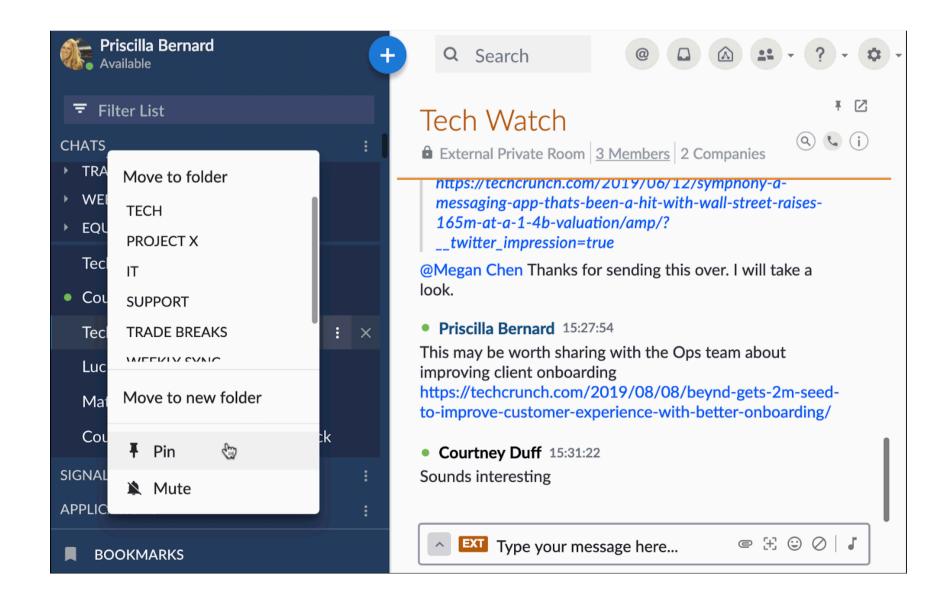

### **Quickly Surface Important Conversations**

In a fast-paced environment, users need to keep track of important conversations. Our pinned chats feature allows users to keep conversations at the top of their chat lists for easy references. To pin chats:

- 1. Navigate to your conversation
- 2. Select the "more options" icon
- 3. Select Pin

For more tips & tricks, visit our Help Center.

**DECEMBER 2019** 