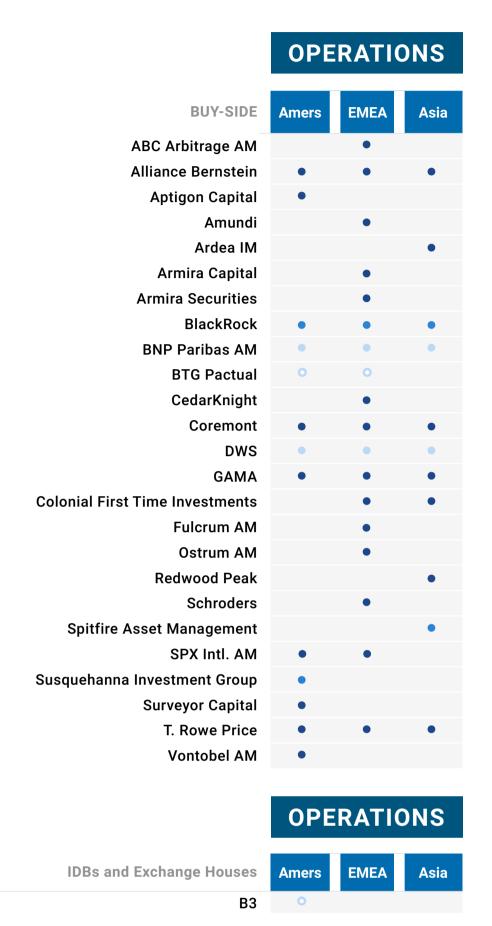

### **EQUITIES**

| BUY-SIDE                           | Amers | EMEA | Asia |
|------------------------------------|-------|------|------|
| Alger                              | •     |      |      |
| Alliance Bernstein                 | •     | •    | •    |
| Amundi                             |       | •    | •    |
| Aptigon Capital                    | •     | •    | •    |
| Armira Capital                     |       | •    |      |
| Armira Securities                  |       | •    |      |
| Artisan Partners                   | •     | •    |      |
| BNP Paribas AM                     |       | •    |      |
| Boston Company                     | •     |      |      |
| Boston Partners                    | •     |      |      |
| BTG Pactual                        | •     | 0    |      |
| CedarKnight                        |       | •    |      |
| Challenger                         |       |      | •    |
| Citadel                            | •     | •    | •    |
| Comgest                            |       | •    |      |
| CPP Investment Board               | •     | •    | •    |
| Deerfield                          | •     |      |      |
| <b>Driehaus Capital Management</b> | •     |      |      |
| DWS                                | •     | •    | •    |
| Ebisu Capital                      |       |      | •    |
| Empirical Capital                  | •     |      |      |
| EFG Bank International             |       | •    | •    |
| Exane AM                           |       | •    |      |
| Colonial First State Investments   |       | •    | •    |
| Forsyth Barr                       |       |      | •    |
| Fulcrum AM                         |       | •    |      |
| GAMA                               | •     | •    | •    |
| Global Macro Cycle Partners        |       | •    |      |
| Jane Street                        | •     | •    | •    |
| Jefferies                          | •     | •    | •    |
| Kingdon Capital                    | •     | •    |      |
| Liberty Mutual                     | •     |      |      |
| Luminus Management                 | •     |      |      |
| Lyxor                              |       | •    |      |
| Maverick                           | •     |      |      |
| Mendon Capital                     | •     |      |      |
| Monarch Partners                   | •     |      |      |
| Norges Bank                        | •     | •    | •    |
| Öhman J:or Fonder                  |       | •    |      |
| Ostrum AM                          |       | •    |      |
| Perpetual                          |       |      | •    |
| QuantPort                          |       | •    |      |
| Redwood Peak                       |       |      | •    |
| Schroders                          |       | •    |      |
| Spitfire Asset Management          |       |      | •    |
| Surveyor Capital                   | •     |      |      |
| Swiss-Asia Financial               |       |      | •    |
| Sycomore AM                        |       | •    |      |
| T. Rowe Price                      | •     | •    | •    |
| Ultumus                            |       | •    | •    |
| Vontobel AM                        | •     |      |      |
| Wells Fargo AM                     |       | •    |      |